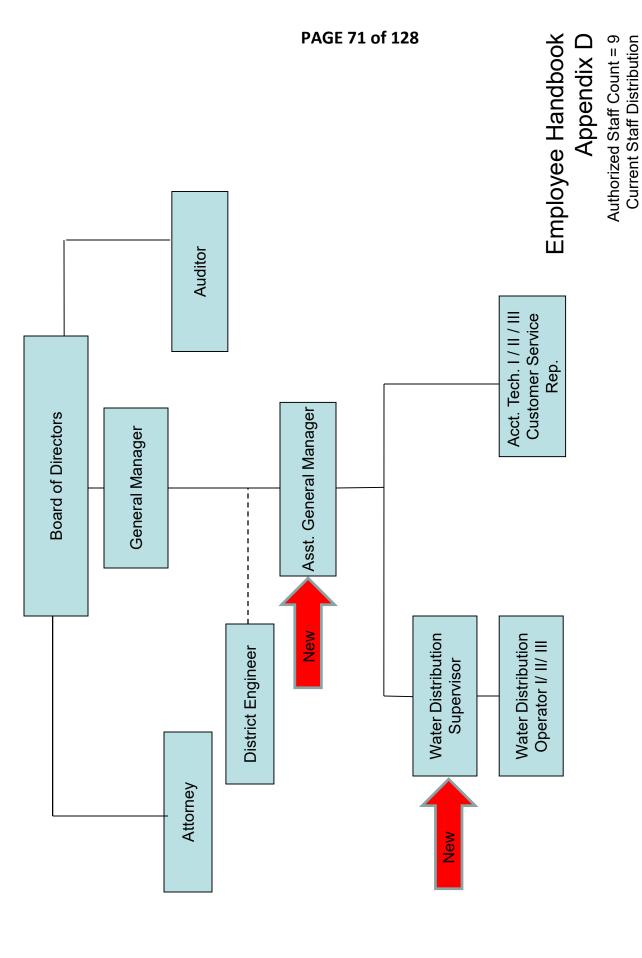

#### **SUMMARY**

The Agency is actively preparing a succession plan in preparation for the retirement of the current General Manager. To that end, a new Organizational Chart is being proposed which creates two new positions. One of these positions results in an increase of one authorized position. One is a reassignment for the Agency's Water Distribution "Lead" Worker.

The adoption of the listed recommendations will result in one position reassignment from Water Distribution Operator "Lead" to Water Distribution Supervisor as well as the addition of one new full-time position of Assistant General Manager.

#### RECOMMENDATION

The Board considers taking the following action(s):

- 1. Authorizing and Amending Appendix D Agency Organizational Chart adding Assistant General Manager and Water Distribution Supervisor and removing part-time Grant Manager incorporated by reference to the Employee Handbook effectively increasing staff count by one (1) position, Assistant General Manager, and affirming total authorized full-time employee count of nine (9); and
- 2. Authorizing and Amending Appendix B Job Descriptions to add Assistant General Manager and Water Distribution Supervisor and to Update Existing Classifications for the Water Distribution Operator Series and Accounting Technician/Customer Service Representative Series which are Incorporated by Reference to the Employee Handbook; and
- 3. Adopt Resolution No. 23R-11 Authorizing and Amending Appendix C Range and Step Scale incorporated by reference to the Employee Handbook; and
- 4. Authorize adjustment to Fiscal Year 2023/24 Budget Line Item 01-01-560030 of \$140,000 commensurate with the Top of Range for Assistant General Manager position.