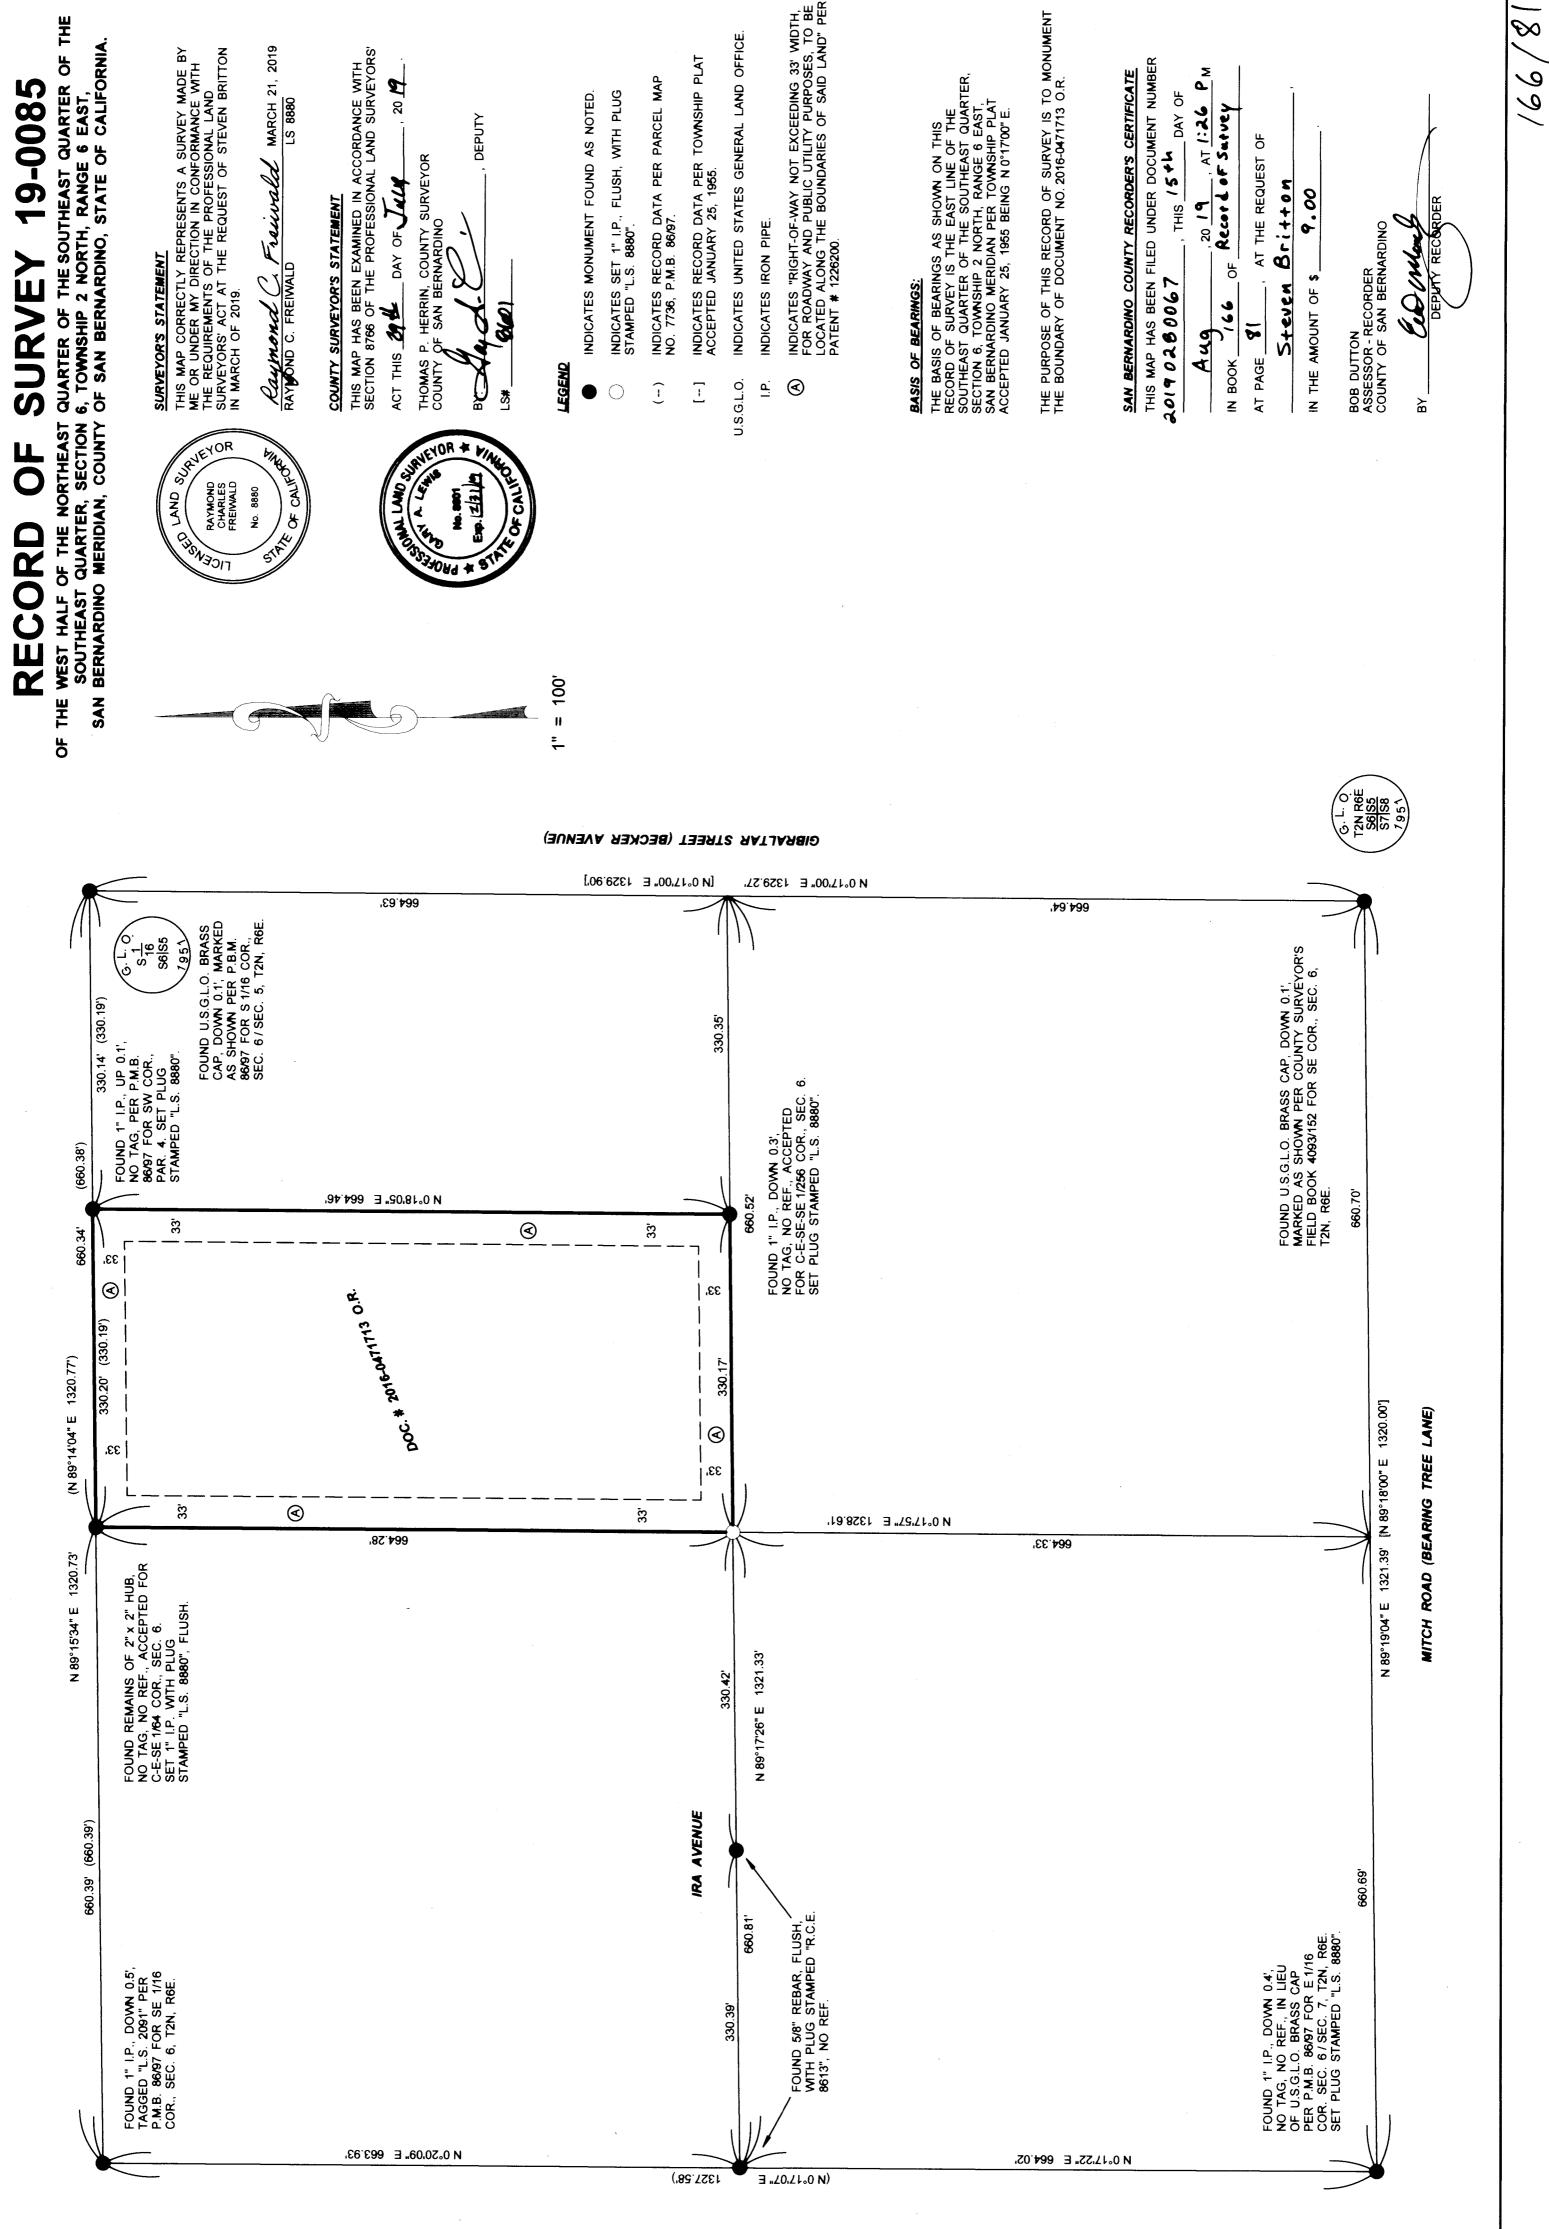

# Item # 2

Request by Owner of Parcel No. 0630-051-36 to Relocate Water Meter Service within the Utility Easement so as not to be Obstructed by a Fence the Owner Recently Installed Which Now Blocks the Meter Page 10 of 65

### Page 11 of 65

March 21, 2023

Board of Directors Bighorn-Desert View Water Agency 622 S. Jemez Trail Yucca Valley, CA 02284-1440 760-364-2315

Re: Fence at 58432 Ira Avenue, Landers CA 92285 (APN: 0630-051-36); Water Meter #1139697

With this in mind, please see a summary of 1) my water meter, fence and gate location, 2) my neighbors water meter locations in comparison to mine and 3) certain nearby neighbors with BDVWA water meters located behind their fences.

1) Water Meter Distance from Ira Avenue vs My Water Meter Distance (see photos below)

Neighbors located at: 58535 Ira Avenue 5' Page 12 of 65

| 58570 Ira Avenue | 8'        |                                      |
|------------------|-----------|--------------------------------------|
| 58624 Ira Avenue | 8'        |                                      |
| Ira / Landers Ln | <u>6'</u> | (vacant SE corner lot)               |
| Average          | 6.75'     |                                      |
|                  |           |                                      |
| 58432 Ira Avenue | 25'       | Subject Property (difference of 18') |

Of note, the first two listed neighbors are family and are directly across the street from each other, so if Ira Avenue is 25' wide at this location, the two meters are less than 40' apart.

2) Drawing of Subject Property Water Meter Location Relative to the Road, Property Line and Fence

|         |                                                         | -                                              |
|---------|---------------------------------------------------------|------------------------------------------------|
|         | Ira Avenue                                              |                                                |
|         | 5′                                                      | -<br>. Lot corner and lot line: total 12' from |
| road to | o fence<br>7'                                           |                                                |
| unlock  | ed gate                                                 | New one-sided cyclone fence and                |
|         | 13'                                                     |                                                |
| averag  | Current Water Meter Location<br>e of less than 7'       | 25-27' from road versus neighbor               |
| 3)      | Nearby Neighbors With Water Meters Located Inside Their | Property Fences (see photos below)             |
|         | 1464 Landers Ln                                         |                                                |

1341 Landers Ln 1323 Landers Ln

With the information presented above and supporting pictures below, I am asking the Board of Directors and BDVWA to please consider the following Option 1 and Option 2 remedies versus requiring me to move my fence:

 Option 1. Leave the fence and water meter as currently located, recognizing the water meter is accessible to the Agency. As shown above, the meter is accessible through a) an unlocked gate (which will remain unlocked) and b) an open, one-sided fence also providing easy access to the

### Page 13 of 65

Agency. Relocate at such time in the distant future if and when Ira Avenue is widened—Like all of us, I hope this never happens.

- 2) Option 2. Move the water meter approximately 13' south for it to be relocated between the road and the front of my fence still with in my property line and 10' from the road. This would recognize that my meter, although perhaps legally placed in its present location, is also located significantly further inside my property line than my neighbors' nearby properties and that it would still also be legally placed if moved in order to not have to relocate my fence. I also understand that moving the water meter is not a complicated, difficult or expensive job.
- 3) Option 3. Move my fence per the Agency's request. I am prepared to abide by the Board of Directors' decision, but this will be at some cost to me and I believe doesn't treat me equally to the way the Agency treats or turns an eye to other customer meter locations in the area.

Here are supporting pictures of my property and meter located 25' from the road, four nearest neighbor meters averaging 6.75' from the road and three nearby neighbors on Landers Ln with water meters located inside their property fences:

Subject Property (58432 Ira Avenue): Fence is 12' from the road

Fence is inside my property line by 7'

And, my property line is 5' from the road

Page 17 of 65

My water meter is located 25-27 feet from the road, 20' inside my property line and 13' inside my new fence. Neighbor meters are an average of 6.75' from the road