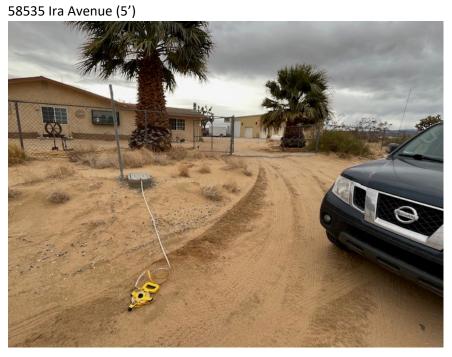

1) Water Meter Distance from Ira Avenue vs My Water Meter Distance (see photos below)

Neighbors located at: 58535 Ira Avenue 5' Page 12 of 65

| 58570 Ira Avenue | 8'        |                                      |
|------------------|-----------|--------------------------------------|
| 58624 Ira Avenue | 8'        |                                      |
| Ira / Landers Ln | <u>6'</u> | (vacant SE corner lot)               |
| Average          | 6.75'     |                                      |
|                  |           |                                      |
| 58432 Ira Avenue | 25'       | Subject Property (difference of 18') |

Here are supporting pictures of my property and meter located 25' from the road, four nearest neighbor meters averaging 6.75' from the road and three nearby neighbors on Landers Ln with water meters located inside their property fences: