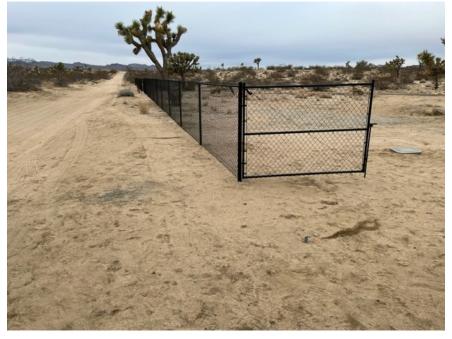

By way of some background to the issue herein, after constructing an open, one-sided cyclone fence with two gates (the main driveway roller gate and the water meter and historic homesteader slab traditional gate) on the south side of my property fronting Ira Avenue, I was informed by Marina and team that I could not have my fence in front of my existing water meter location and that BDVWA is requesting that my fence must be relocated out of the public easement. I understand the request in terms of the Agency's public easement but feel that the meter location, while perhaps legally placed, and the Agency's request, appear to put me at disadvantage and unequal treatment relative to my neighbors. In response, I am requesting that the BDVWA's request be resolved through other mutually acceptable solutions.

# Page 19 of 65

My fence is also open on both ends also providing unrestricted access to the meter by the Agency