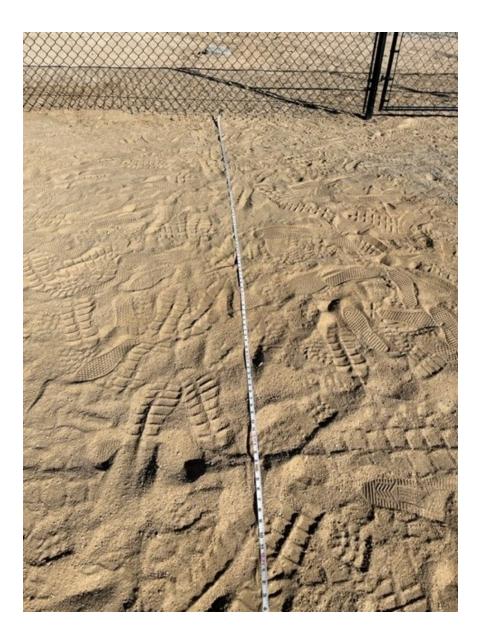

With this in mind, please see a summary of 1) my water meter, fence and gate location, 2) my neighbors water meter locations in comparison to mine and 3) certain nearby neighbors with BDVWA water meters located behind their fences.

1) Water Meter Distance from Ira Avenue vs My Water Meter Distance (see photos below)

Neighbors located at: 58535 Ira Avenue 5' Page 12 of 65

| 58570 Ira Avenue | 8'        |                                      |
|------------------|-----------|--------------------------------------|
| 58624 Ira Avenue | 8'        |                                      |
| Ira / Landers Ln | <u>6'</u> | (vacant SE corner lot)               |
| Average          | 6.75'     |                                      |
|                  |           |                                      |
| 58432 Ira Avenue | 25'       | Subject Property (difference of 18') |

Subject Property (58432 Ira Avenue): Fence is 12' from the road

Fence is inside my property line by 7'

And, my property line is 5' from the road

Page 17 of 65

My water meter is located 25-27 feet from the road, 20' inside my property line and 13' inside my new fence. Neighbor meters are an average of 6.75' from the road