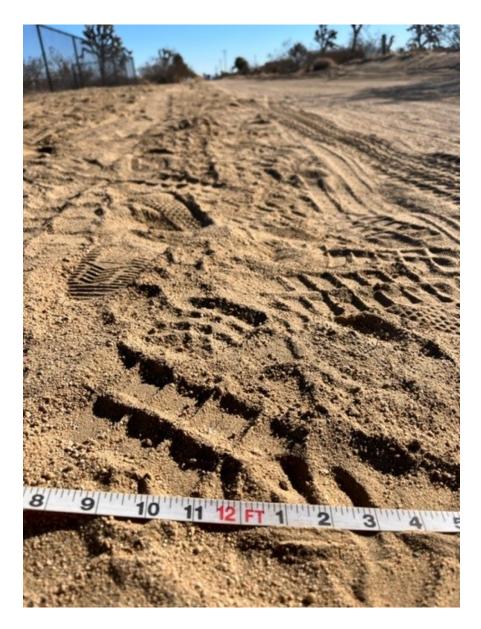

1) Water Meter Distance from Ira Avenue vs My Water Meter Distance (see photos below)

Neighbors located at: 58535 Ira Avenue 5' Page 12 of 65

| 58570 Ira Avenue | 8'        |                                      |
|------------------|-----------|--------------------------------------|
| 58624 Ira Avenue | 8'        |                                      |
| Ira / Landers Ln | <u>6'</u> | (vacant SE corner lot)               |
| Average          | 6.75'     |                                      |
|                  |           |                                      |
| 58432 Ira Avenue | 25'       | Subject Property (difference of 18') |

Subject Property (58432 Ira Avenue): Fence is 12' from the road

Fence is inside my property line by 7'

And, my property line is 5' from the road

Page 17 of 65

My water meter is located 25-27 feet from the road, 20' inside my property line and 13' inside my new fence. Neighbor meters are an average of 6.75' from the road

# Page 20 of 65

The four closest neighbor meters are located an average of 6.75' from the road versus my meter at 25-27' distance

58570 Ira Avenue (8')

58624 Ira Avenue (8')

Page 24 of 65

Ira / Landers Ln (6') – vacant SE corner lot