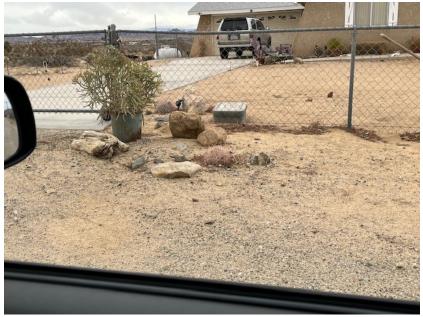

With this in mind, please see a summary of 1) my water meter, fence and gate location, 2) my neighbors water meter locations in comparison to mine and 3) certain nearby neighbors with BDVWA water meters located behind their fences.

# Page 29 of 65

Neighbors on Landers Ln with water meters located INSIDE their property fences: 1464 Landers Ln.

1341 Landers Ln.