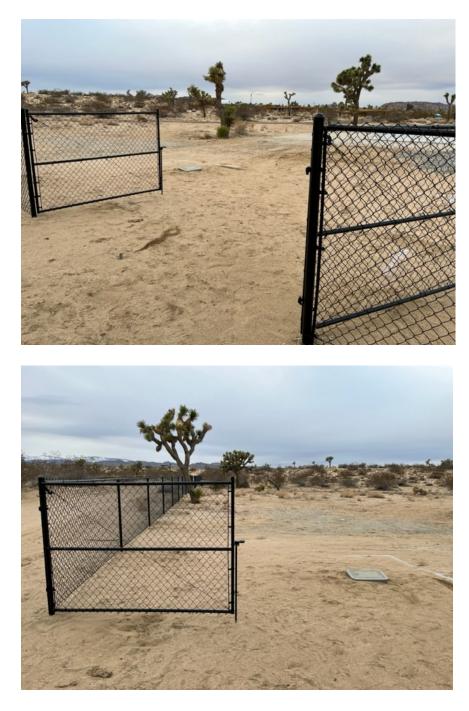

# Page 18 of 65

My water meter is located behind an unlocked 14' gate providing easy access

# Page 19 of 65

My fence is also open on both ends also providing unrestricted access to the meter by the Agency