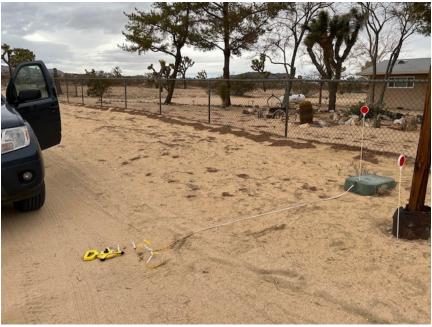

With this in mind, please see a summary of 1) my water meter, fence and gate location, 2) my neighbors water meter locations in comparison to mine and 3) certain nearby neighbors with BDVWA water meters located behind their fences.

Here are supporting pictures of my property and meter located 25' from the road, four nearest neighbor meters averaging 6.75' from the road and three nearby neighbors on Landers Ln with water meters located inside their property fences:

Subject Property (58432 Ira Avenue): Fence is 12' from the road

Fence is inside my property line by 7'

And, my property line is 5' from the road

Page 17 of 65

My water meter is located 25-27 feet from the road, 20' inside my property line and 13' inside my new fence. Neighbor meters are an average of 6.75' from the road