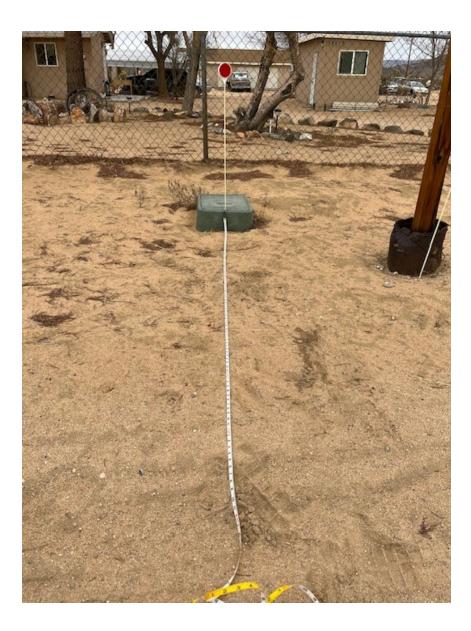

With this in mind, please see a summary of 1) my water meter, fence and gate location, 2) my neighbors water meter locations in comparison to mine and 3) certain nearby neighbors with BDVWA water meters located behind their fences.

1) Water Meter Distance from Ira Avenue vs My Water Meter Distance (see photos below)

Neighbors located at: 58535 Ira Avenue 5' Page 12 of 65

| 58570 Ira Avenue | 8'        |                                      |
|------------------|-----------|--------------------------------------|
| 58624 Ira Avenue | 8'        |                                      |
| Ira / Landers Ln | <u>6'</u> | (vacant SE corner lot)               |
| Average          | 6.75'     |                                      |
|                  |           |                                      |
| 58432 Ira Avenue | 25'       | Subject Property (difference of 18') |

Subject Property (58432 Ira Avenue): Fence is 12' from the road

Fence is inside my property line by 7'

And, my property line is 5' from the road

Page 17 of 65

My water meter is located 25-27 feet from the road, 20' inside my property line and 13' inside my new fence. Neighbor meters are an average of 6.75' from the road

# Page 18 of 65

My water meter is located behind an unlocked 14' gate providing easy access

# Page 19 of 65

My fence is also open on both ends also providing unrestricted access to the meter by the Agency