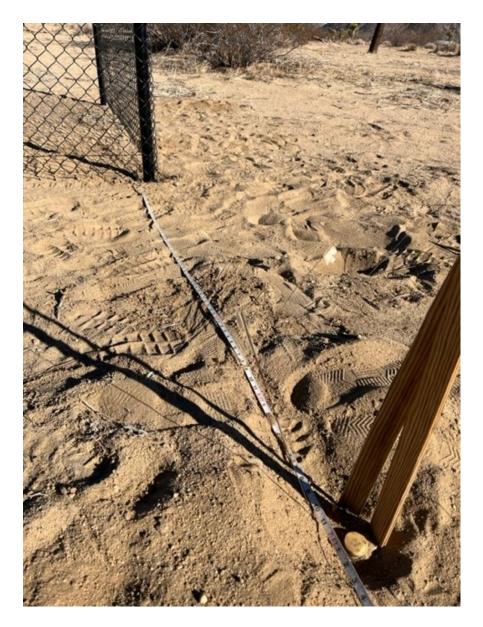

# Page 18 of 65

My water meter is located behind an unlocked 14' gate providing easy access

# Page 19 of 65

My fence is also open on both ends also providing unrestricted access to the meter by the Agency