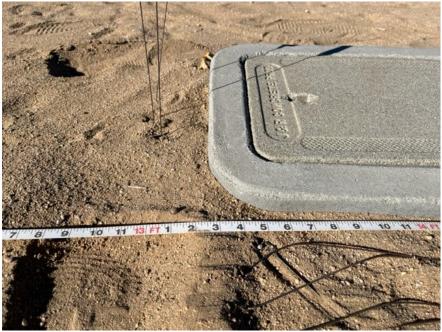

Subject Property (58432 Ira Avenue): Fence is 12' from the road

Fence is inside my property line by 7'

And, my property line is 5' from the road

Page 17 of 65

My water meter is located 25-27 feet from the road, 20' inside my property line and 13' inside my new fence. Neighbor meters are an average of 6.75' from the road