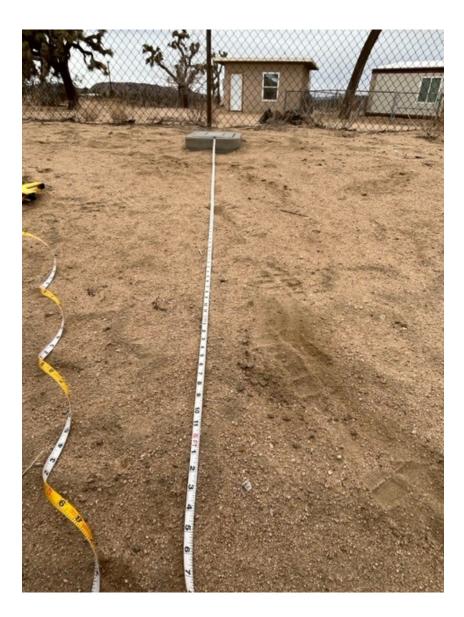

Subject Property (58432 Ira Avenue): Fence is 12' from the road

Fence is inside my property line by 7'

And, my property line is 5' from the road

Page 17 of 65

My water meter is located 25-27 feet from the road, 20' inside my property line and 13' inside my new fence. Neighbor meters are an average of 6.75' from the road