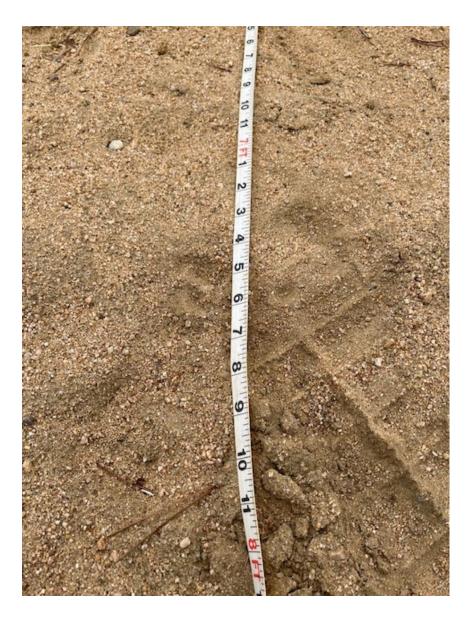

1) Water Meter Distance from Ira Avenue vs My Water Meter Distance (see photos below)

Neighbors located at: 58535 Ira Avenue 5' Page 12 of 65

| 58570 Ira Avenue | 8'        |                                      |
|------------------|-----------|--------------------------------------|
| 58624 Ira Avenue | 8'        |                                      |
| Ira / Landers Ln | <u>6'</u> | (vacant SE corner lot)               |
| Average          | 6.75'     |                                      |
|                  |           |                                      |
| 58432 Ira Avenue | 25'       | Subject Property (difference of 18') |

Here are supporting pictures of my property and meter located 25' from the road, four nearest neighbor meters averaging 6.75' from the road and three nearby neighbors on Landers Ln with water meters located inside their property fences:

# Page 20 of 65

The four closest neighbor meters are located an average of 6.75' from the road versus my meter at 25-27' distance

58570 Ira Avenue (8')

58624 Ira Avenue (8')

Page 24 of 65

Ira / Landers Ln (6') – vacant SE corner lot