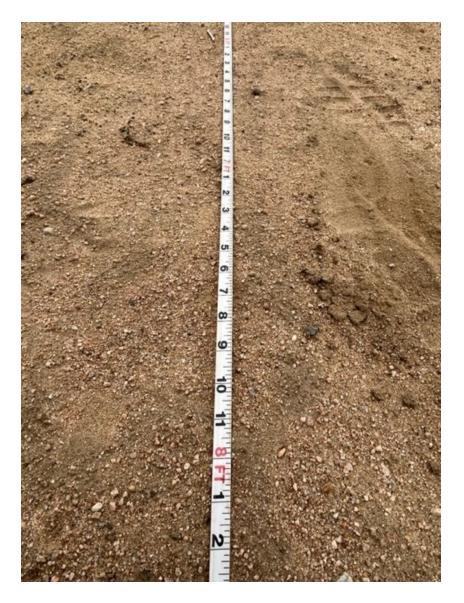

# Page 20 of 65

The four closest neighbor meters are located an average of 6.75' from the road versus my meter at 25-27' distance

58570 Ira Avenue (8')

58624 Ira Avenue (8')

Page 24 of 65

Ira / Landers Ln (6') – vacant SE corner lot