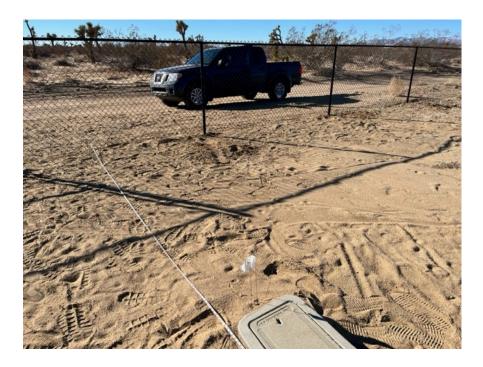

By way of some background to the issue herein, after constructing an open, one-sided cyclone fence with two gates (the main driveway roller gate and the water meter and historic homesteader slab traditional gate) on the south side of my property fronting Ira Avenue, I was informed by Marina and team that I could not have my fence in front of my existing water meter location and that BDVWA is requesting that my fence must be relocated out of the public easement. I understand the request in terms of the Agency's public easement but feel that the meter location, while perhaps legally placed, and the Agency's request, appear to put me at disadvantage and unequal treatment relative to my neighbors. In response, I am requesting that the BDVWA's request be resolved through other mutually acceptable solutions.

With this in mind, please see a summary of 1) my water meter, fence and gate location, 2) my neighbors water meter locations in comparison to mine and 3) certain nearby neighbors with BDVWA water meters located behind their fences.