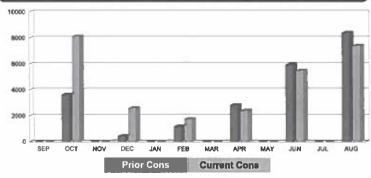

# Water Consumption 10000 8000 4000 JUL AUG SEP OCT NOV DEC JAN FEB MAR APR MAY JUN Prior Cons Current Cons