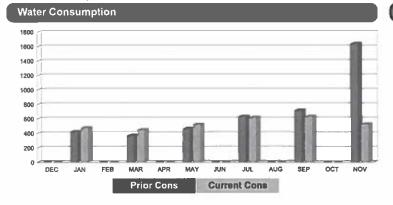

#### **Water Consumption** 8000 DEC JAN MAR APR MAY JUN JUL AUG SEP **Prior Cons** Current Cons