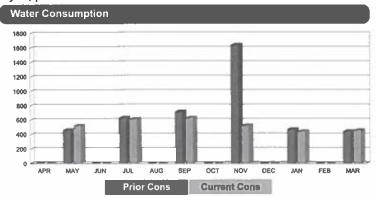

#### **Water Consumption** 8000 DEC JAN MAR APR MAY JUN JUL AUG SEP **Prior Cons** Current Cons