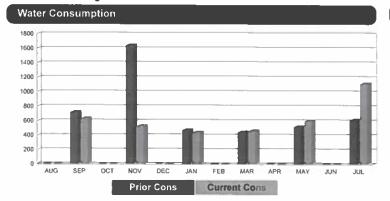

# Water Consumption 10000 8000 4000 JUL AUG SEP OCT NOV DEC JAN FEB MAR APR MAY JUN Prior Cons Current Cons