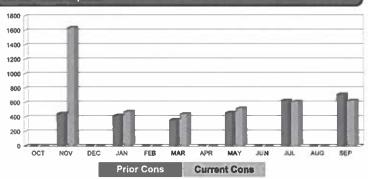

## **Water Consumption** 8000 6000

#### 2000 MAR MAY JAN FEB JUN AUG OCT NOV Current Cons **Prior Cons**