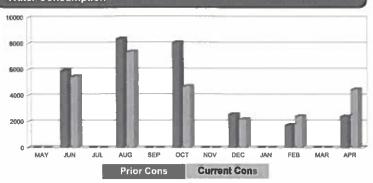

# Water Consumption 10000 8000 4000 JUL AUG SEP OCT NOV DEC JAN FEB MAR APR MAY JUN Prior Cons Current Cons