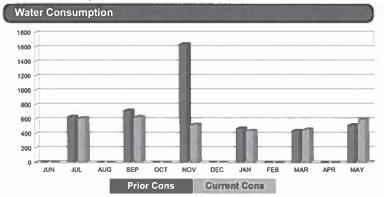

#### **Water Consumption** 8000 DEC JAN MAR APR MAY JUN JUL AUG SEP **Prior Cons** Current Cons