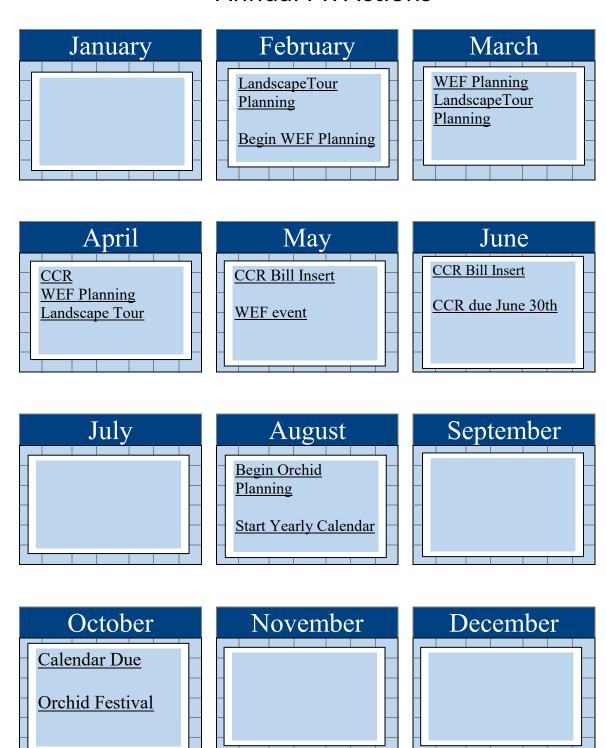

## **Annual PR Actions**

01-00 AOS

Page 23 of 33

Date: 8/8/22 By: MW

GL: 01-00-131250 DR CR: 1,000,000

GL: 01-00-131251 DR CR: 1,000,000

Reason: Open 13me CD