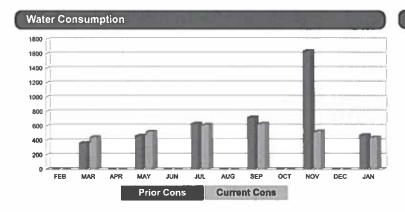

## **Water Consumption** 8000 6000

#### 2000 MAR MAY JAN FEB JUN AUG OCT NOV Current Cons **Prior Cons**