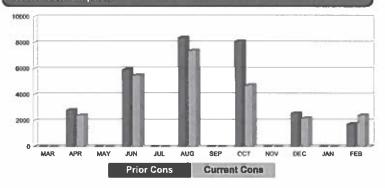

#### **Water Consumption** 8000 DEC JAN MAR APR MAY JUN JUL AUG SEP **Prior Cons** Current Cons

#### 2000 MAR MAY JAN FEB JUN AUG OCT NOV Current Cons **Prior Cons**

# Water Consumption 10000 8000 4000 JUL AUG SEP OCT NOV DEC JAN FEB MAR APR MAY JUN Prior Cons Current Cons